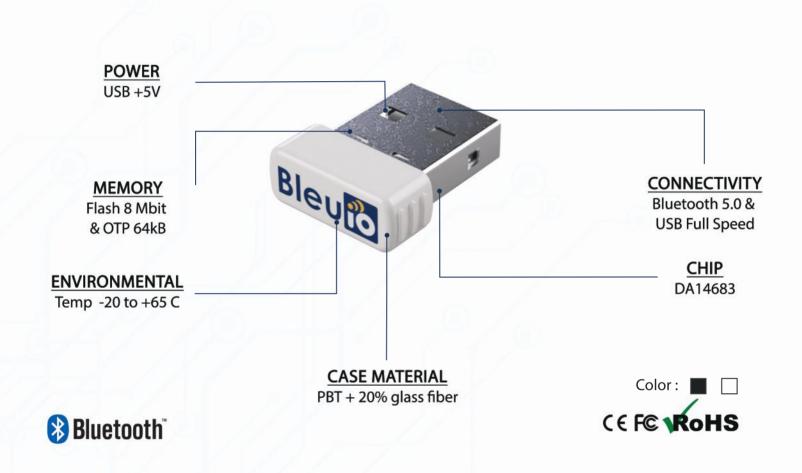

The BleuIO is a fully integrated solution, providing MCU and Bluetooth® radio in one chip, based on Dialog Semiconductor latest Bluetooth chip DA14683. The FLASH based device permits field or boot upgradable, while application is stored on FLASH memory. Custom settings can also be stored on FLASH memory or OTP for higher integrity. This device supports Windows 10, Linux and macOS. CE declaration and FCC certification ready.

### Latest Technology

supports Bluetooth® v5.0 Low Energy and based on Dialog Semiconductor latest Bluetooth® chip DA14683

#### Certifications

CE Marking, Complies with Radio Equipment Directive 2014/53/EU and US FCC certifications.