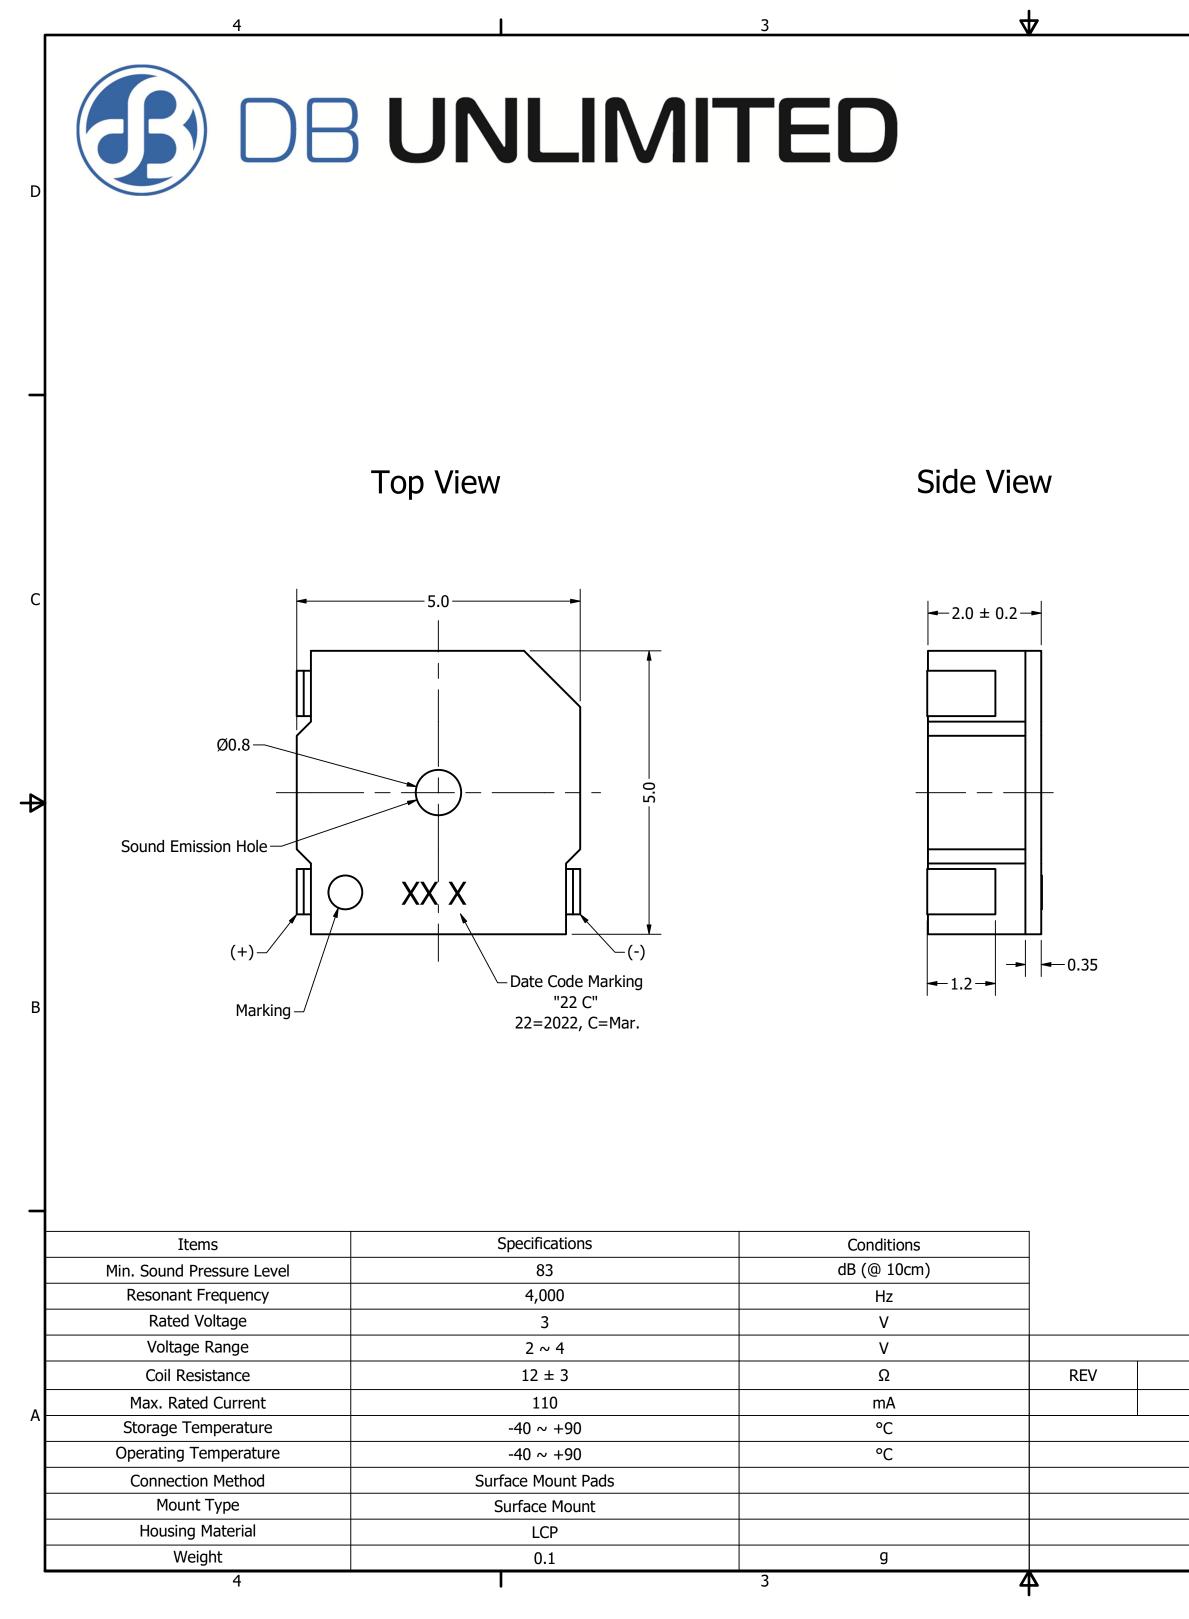

|                                                                             |                | <u>+</u> |           |
|-----------------------------------------------------------------------------|----------------|----------|-----------|
| Part Number:                                                                |                | DRAWN    |           |
|                                                                             |                | CJ       | 3/20/2022 |
| TE0540                                                                      | JU3-6          | CHECKED  | 2/21/2022 |
|                                                                             |                | P.D.     | 3/21/2022 |
| Description:                                                                |                | APPROVED | 2/21/2022 |
| Electro-Mechanic                                                            | cal Iransducer | J.S.     | 3/21/2022 |
| This document contains data proprie<br>permission of DB Unlimited is prohib |                |          |           |