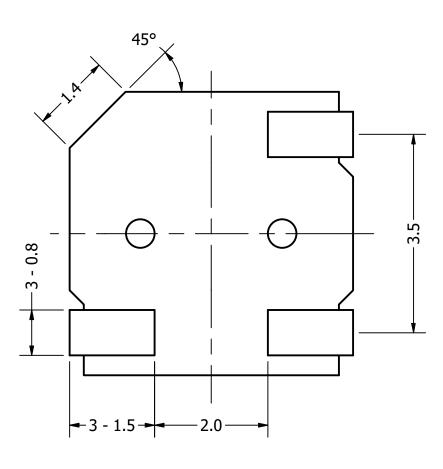

## Bottom View

2

| DESCRIPTION                     | DATE                      | APPROVED |
|---------------------------------|---------------------------|----------|
| Released from Engineering       | 3/21/2022                 | J.S.     |
| NO                              | TES                       | •        |
| 1) All dimensions are in m      | m unless otherwise noted  |          |
| 2) All tolerances are $\pm$ 0.3 | mm unless otherwise noted |          |
| 3) All parts                    | meet RoHS                 |          |
| 4) Subject to change or         | redrawn without notice    |          |