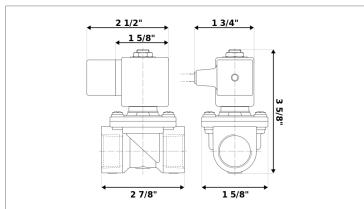

## DKSV088

Normally closed, pilot operated, 2-way solenoid valve with brass body and 1/2" connections

| Valve                |                                       |  |
|----------------------|---------------------------------------|--|
| Pipe size:           | 1/2" NPT                              |  |
| Pressure:            | 2-300 psi                             |  |
| Flow coefficient:    | 1.8 Cv                                |  |
| Media temperature:   | 15-280 °F                             |  |
| Ambient temperature: | -5-140 °F                             |  |
| Suggested usage:     | Air, inert gas, synthetic oils, water |  |
| Operation:           | 2-way, normally closed solenoid valve |  |
| Mechanism:           | Pilot operated                        |  |
| Manual override:     | No                                    |  |
| Pipe gender:         | Female                                |  |
| Orifice size:        | 7/16"                                 |  |