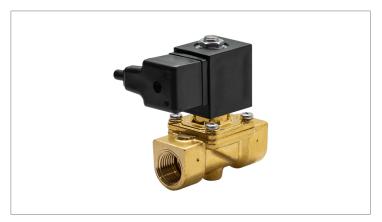

## DKSV088

Normally closed, pilot operated, 2-way solenoid valve with brass body and 1/2" connections

| Valve                |                                       |  |
|----------------------|---------------------------------------|--|
| Pipe size:           | 1/2" NPT                              |  |
| Pressure:            | 2-300 psi                             |  |
| Flow coefficient:    | 1.8 Cv                                |  |
| Media temperature:   | 15-280 °F                             |  |
| Ambient temperature: | -5-140 °F                             |  |
| Suggested usage:     | Air, inert gas, synthetic oils, water |  |
| Operation:           | 2-way, normally closed solenoid valve |  |
| Mechanism:           | Pilot operated                        |  |
| Manual override:     | No                                    |  |
| Pipe gender:         | Female                                |  |
| Orifice size:        | 7/16"                                 |  |