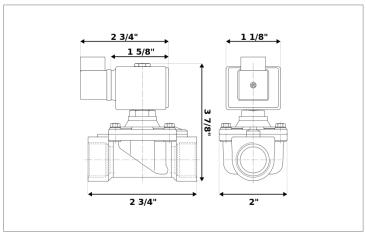

## **DKSV157**

Normally closed, direct lift, 2-way solenoid valve with brass body and 3/4" connections

| Valve                |                                       |  |  |
|----------------------|---------------------------------------|--|--|
| Pipe size:           | 3/4" NPT                              |  |  |
| Pressure:            | 0-35 psi                              |  |  |
| Flow coefficient:    | 2.8 Cv                                |  |  |
| Media temperature:   | 15-195 °F                             |  |  |
| Ambient temperature: | 15-105 °F                             |  |  |
| Suggested usage:     | Air, inert gas, water                 |  |  |
| Operation:           | 2-way, normally closed solenoid valve |  |  |
| Mechanism:           | Direct lift                           |  |  |
| Manual override:     | No                                    |  |  |
| Pipe gender:         | Female                                |  |  |
| Orifice size:        | 5/8"                                  |  |  |
| Vacuum rating:       | 0.001 Torr                            |  |  |