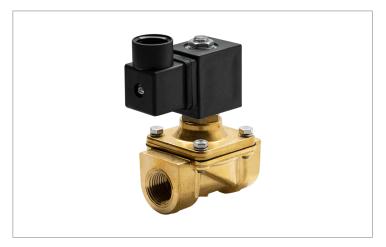

## **DKSV157**

Normally closed, direct lift, 2-way solenoid valve with brass body and 3/4" connections

| Valve                |                                       |  |  |
|----------------------|---------------------------------------|--|--|
| Pipe size:           | 3/4" NPT                              |  |  |
| Pressure:            | 0-35 psi                              |  |  |
| Flow coefficient:    | 2.8 Cv                                |  |  |
| Media temperature:   | 15-195 °F                             |  |  |
| Ambient temperature: | 15-105 °F                             |  |  |
| Suggested usage:     | Air, inert gas, water                 |  |  |
| Operation:           | 2-way, normally closed solenoid valve |  |  |
| Mechanism:           | Direct lift                           |  |  |
| Manual override:     | No                                    |  |  |
| Pipe gender:         | Female                                |  |  |
| Orifice size:        | 5/8"                                  |  |  |
| Vacuum rating:       | 0.001 Torr                            |  |  |

| Materials      |                                  |  |
|----------------|----------------------------------|--|
| Body:          | Brass                            |  |
| Seal:          | Buna-N/polyamide rubber (NBR+PA) |  |
| Orifice:       | Brass                            |  |
| Armature tube: | Stainless steel 300              |  |
| Fixed core:    | Stainless steel 400              |  |
| Plunger:       | Stainless steel 400              |  |
| Spring:        | Stainless steel 300              |  |
| Shading ring:  | Copper                           |  |