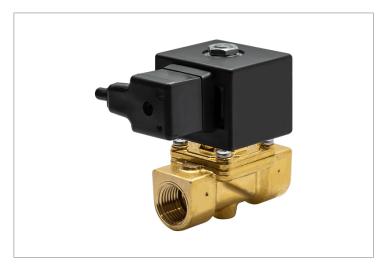

## **DKSV075**

Normally closed, pilot operated, 2-way solenoid valve with brass body and 3/8" connections

| Valve                |                                       |  |
|----------------------|---------------------------------------|--|
| Pipe size:           | 3/8" NPT                              |  |
| Pressure:            | 2-300 psi                             |  |
| Flow coefficient:    | 1.8 Cv                                |  |
| Media temperature:   | 15-195 °F                             |  |
| Ambient temperature: | -5-140 °F                             |  |
| Suggested usage:     | Air, inert gas, water                 |  |
| Operation:           | 2-way, normally closed solenoid valve |  |
| Mechanism:           | Pilot operated                        |  |
| Manual override:     | No                                    |  |
| Pipe gender:         | Female                                |  |
| Orifice size:        | 7/16"                                 |  |

| Electrical           |                     |  |
|----------------------|---------------------|--|
| Power:               | 24 V dc             |  |
| Coil wattage:        | 14 W                |  |
| Wire connection:     | 6 ft. power cord    |  |
| Consumption:         | 0.58 A              |  |
| Tolerances:          | +10% -5%            |  |
| Coil inner diameter: | 1/2"                |  |
| Coil molding:        | Polyethylene (PET)  |  |
| Coil rating:         | -5-355 °F (Class H) |  |
| Duty cycle:          | Continuous, 100% ED |  |
| Enclosure:           | NEMA 4, IP65        |  |

| Materials      |                     |  |
|----------------|---------------------|--|
| Body:          | Brass               |  |
| Seal:          | Buna-N rubber (NBR) |  |
| Orifice:       | Brass               |  |
| Armature tube: | Stainless steel 300 |  |
| Fixed core:    | Stainless steel 400 |  |
| Plunger:       | Stainless steel 400 |  |
| Spring:        | Stainless steel 300 |  |
| Shading ring:  | Copper              |  |