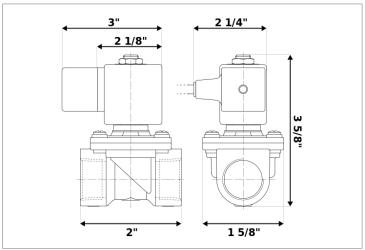

## **DKSV075**

Normally closed, pilot operated, 2-way solenoid valve with brass body and 3/8" connections

| Valve                |                                       |  |
|----------------------|---------------------------------------|--|
| Pipe size:           | 3/8" NPT                              |  |
| Pressure:            | 2-300 psi                             |  |
| Flow coefficient:    | 1.8 Cv                                |  |
| Media temperature:   | 15-195 °F                             |  |
| Ambient temperature: | -5-140 °F                             |  |
| Suggested usage:     | Air, inert gas, water                 |  |
| Operation:           | 2-way, normally closed solenoid valve |  |
| Mechanism:           | Pilot operated                        |  |
| Manual override:     | No                                    |  |
| Pipe gender:         | Female                                |  |
| Orifice size:        | 7/16"                                 |  |